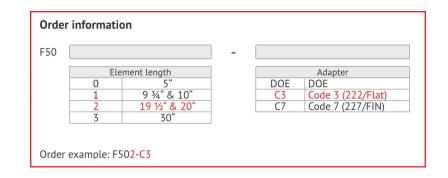

F500

F501

1.8 Liter

9 3⁄4", 10"

| Dimension A [mm] |     |        |        |
|------------------|-----|--------|--------|
| Housing          | DOE | Code 3 | Code 7 |
| F500             | 251 | 211    | 309    |
| F501             | 378 | 338    | 436    |
| F502             | 591 | 591    | 681    |
| F503             | 851 | 845    | 942    |

F502

3 Liter

19 1⁄2", 20"

Stainless steel 1.4401/1.4404, inner parts V2A

F503

30"

4.5 Liter