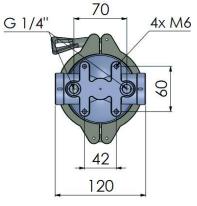

## Cartridge filter housing F501 + F502

The housing is completely made of stainless steel (V4A). The internal parts, which are only required for DOE housing, are made of V2A. The Filterhead and the lower part are connected by a profile clamp, which allows a guick and easy filter element change. The size of the filter elements varies depending on the housing.