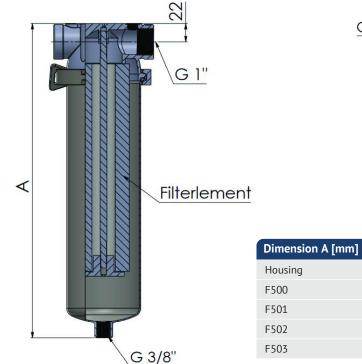

## Cartridge filter housing F501 + F502

The housing is completely made of stainless steel (V4A). The internal parts, which are only required for DOE housing, are made of V2A. The Filterhead and the lower part are connected by a profile clamp, which allows a guick and easy filter element change. The size of the filter elements varies depending on the housing.

F500

F501

1.8 Liter

9 3⁄4", 10"

| Dimension A [mm] |     |        |        |
|------------------|-----|--------|--------|
| Housing          | DOE | Code 3 | Code 7 |
| F500             | 251 | 211    | 309    |
| F501             | 378 | 338    | 436    |
| F502             | 591 | 591    | 681    |
| F503             | 851 | 845    | 942    |