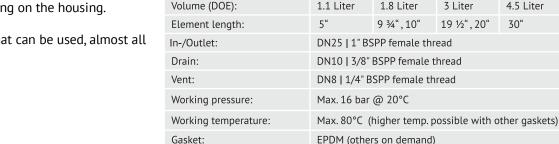

## Cartridge filter housing F501 + F502

The housing is completely made of stainless steel (V4A). The internal parts, which are only required for DOE housing, are made of V2A. The Filterhead and the lower part are connected by a profile clamp, which allows a guick and easy filter element change. The size of the filter elements varies depending on the housing.

Due to the large number of filter elements that can be used, almost all industrial applications are covered.

F500

F501

1.8 Liter

9 3⁄4", 10"

| Dimension A [mm] |     |        |        |
|------------------|-----|--------|--------|
| Housing          | DOE | Code 3 | Code 7 |
| F500             | 251 | 211    | 309    |
| F501             | 378 | 338    | 436    |
| F502             | 591 | 591    | 681    |
| F503             | 851 | 845    | 942    |

F502

3 Liter

19 1⁄2", 20"

Stainless steel 1.4401/1.4404, inner parts V2A

F503

30"

4.5 Liter